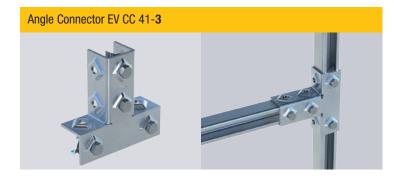

### **The Range of Strut Connectors**

Each version available as zinc plated and HDG-compatible

### Some facts on Sikla Strut Channel Systems

Sikla's fast assembly components CC41 (Channel to Channel 41) are compatible with most generic strut channel such as sizes referred to as "P1000". However they always achieve their best installation performance when used with original Sikla Channel MS 41.