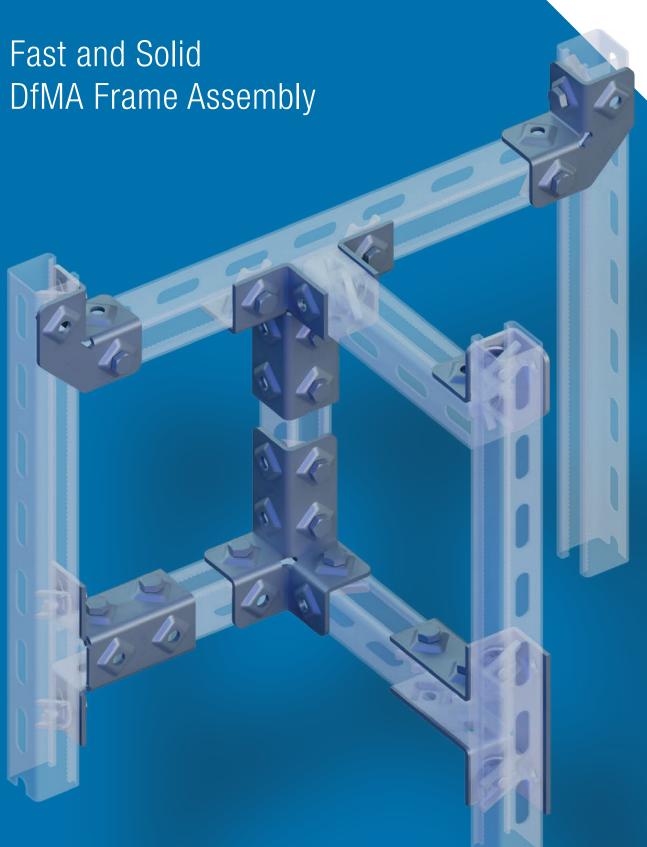

### **New Strut Connectors**

# Fast Offsite Manufacturing from Galvanised Strut Channel Without Hot Works

### **Benefits:**

- Fast and efficient assembly
- Completely pre-assembled connecting elements
- ✓ No small parts
- ✓ Flexible strut channel orientation
- Stiff and solid
- Coatings for indoors and outdoors