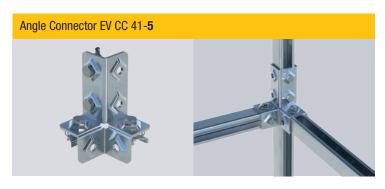

### **The Range of Strut Connectors**

Each version available as zinc plated and HDG-compatible

### Some facts on Sikla Strut Channel Systems

Sikla's fast assembly components CC41 (Channel to Channel 41) are compatible with most generic strut channel such as sizes referred to as "P1000". However they always achieve their best installation performance when used with original Sikla Channel MS 41.