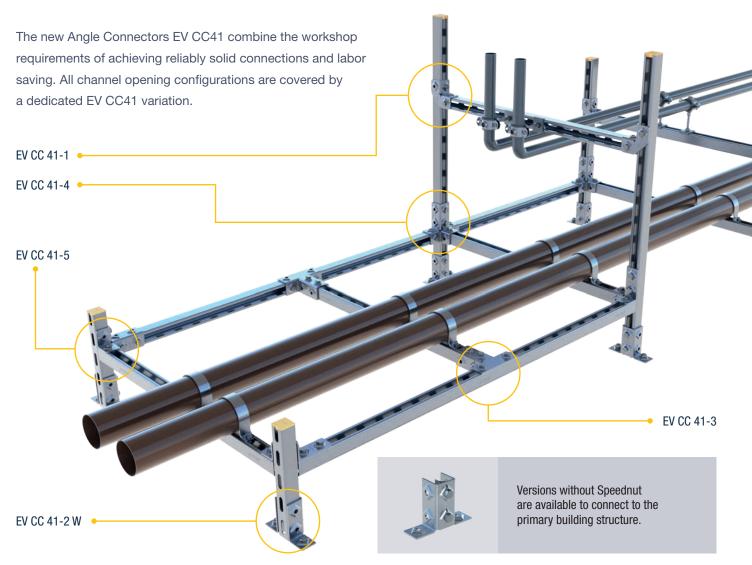

#### **Pressix CC**

The one-hand-one-second connection technology to and between strut channels.

The CC connection technology locks automatically by pressing on the screw head and at the same time fixes the self weight of the component to prevent slipping. The reciprocal serration geometry of both channel nut and channel guarantees positive safety.

### **The Range of Strut Connectors**

Each version available as zinc plated and HDG-compatible

### Some facts on Sikla Strut Channel Systems

Sikla's fast assembly components CC41 (Channel to Channel 41) are compatible with most generic strut channel such as sizes referred to as "P1000". However they always achieve their best installation performance when used with original Sikla Channel MS 41.

#### Sikla Channel...

- offers with 16 different sizes the biggest range on the market
- is available from as small as 41/21 to as large as 41-75/75
- has a precise serration geometry inside the opening that fully interlocks with original Sikla channel nuts
- has a back-to-back range based on TOX® technology which works cold, therefore being more accurate than welded back-to back and less prone to corrosion
- is available pre-galvanised, hot-dipped galvanised and in stainless steel