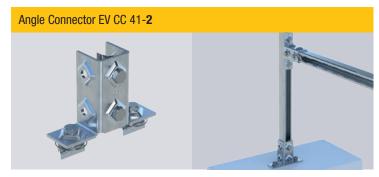

### **The Range of Strut Connectors**

Each version available as zinc plated and HDG-compatible

### Some facts on Sikla Strut Channel Systems

Sikla's fast assembly components CC41 (Channel to Channel 41) are compatible with most generic strut channel such as sizes referred to as "P1000". However they always achieve their best installation performance when used with original Sikla Channel MS 41.