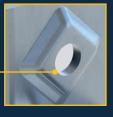

## **Increased strength**

The embossed Sikla diamond ensures

an optimised tension curve in the fixing points. This allows a high tension torque and thus a higher load absorption can be realised. In addition, it prevents component deformation during the assembly process and guarantees reliable load absorption.