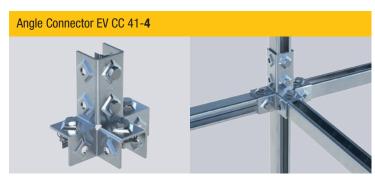

### **The Range of Strut Connectors**

Each version available as zinc plated and HDG-compatible

### Some facts on Sikla Strut Channel Systems

Sikla's fast assembly components CC41 (Channel to Channel 41) are compatible with most generic strut channel such as sizes referred to as "P1000". However they always achieve their best installation performance when used with original Sikla Channel MS 41.