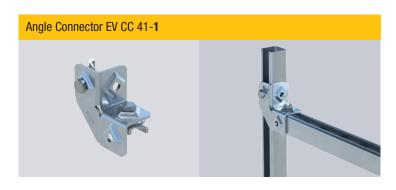

### **The Range of Strut Connectors**

Each version available as zinc plated and HDG-compatible

### Some facts on Sikla Strut Channel Systems

Sikla's fast assembly components CC41 (Channel to Channel 41) are compatible with most generic strut channel such as sizes referred to as "P1000". However they always achieve their best installation performance when used with original Sikla Channel MS 41.